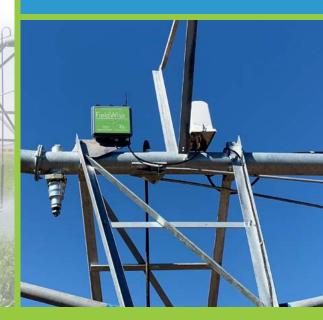

## **End Tower Monitor (Z5-ET)**

Z5-ET is the next generation of end tower units. The easy to install and use system helps to upgrade even the most basic pivot with smart monitoring features. The Z5-ET is compatible with any pivot on the market today. With the easy to use phone app and web portal pivot monitoring has never this simple.

## **Product information**

The End Tower Monitor is the first universal remote telemetry unit truly designed to handle multiple aspects of your farming business. Acting like a 24/7 dedicated watchmen, the

Z5-ET constantly monitors your operation to keep you informed on what's going on.

Combined with our modern web portal, you can configure your operation to meet your needs. The Fieldwise Portal gives you full access to your operation, including pivot monitors, probes and other equipment, all in a single app.