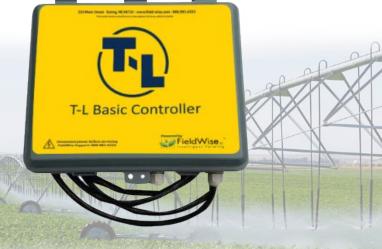

## T-L Basic Controller

Monitor and control your T-L with the new and improved T-L Basic Controller. The T-L Basic Controller can be wired for use on electric panels or combustion engines, and can be used with T-L manual Control, Point Control or Precision Point Control systems.