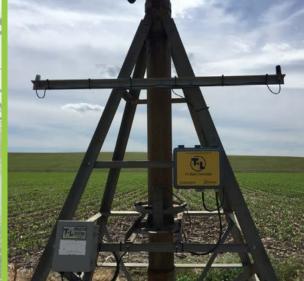

When the Basic Controller is paired with a solar powered Z5-Remote panel, you can have positioning and pressure readings at the end of the system plus, the wireless design allows the Basic Controller to be located at the Pivot Point or remote site without the need to span cable or underground wire to communicate to the panel from the end tower.

The Z5-Remote also allows you to wire in a pressure transducer or pressure switch to monitor your pressure at the end pivot.